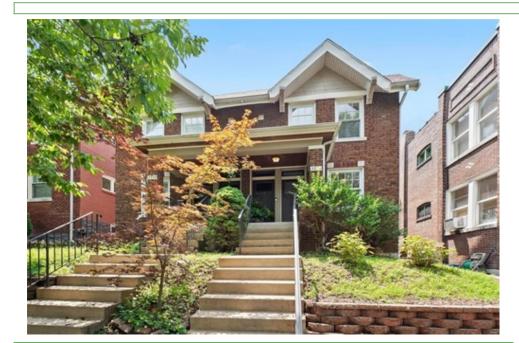

## 3936 Utah St, Saint Louis, MO 63116

Beds: 3 | Baths: 1 Full, 1 Half

» MLS #: 24043657

» Townhouse | 1,549 ft<sup>2</sup> | Lot: 2,775 ft<sup>2</sup>

» Three Bedrooms

Deck & Privacy Fence

» More Info: 3936UtahSt.IsForSale.com

## \$ 299,000

Welcome to a Unique Fee Simple attached townhome in the heart of the Tower Grove South Neighborhood. This spacious 1, 540 sq ft home features 3 bedrooms, 1 full bath, and 1 half bath. The bright, open, & airy living / dining areas lead to an eat-in kitchen equipped with a new stainless gas oven/range, microwave, and dishwasher. The beautifully landscaped backyard and deck are enclosed with a privacy fence and adjoin an off-street parking pad. This well-maintained space offers a new roof, polished nickel pulls and light fixtures, stunning mosaics, ceramic tile design with a pedestal sink in the half bath. The refrigerator, along with the basement washer and dryer, are included with the peace of mind of a Choice 1-year Home Warranty. This cozy urban sanctuary is a must-see and a welcome retreat from the ordinary. The neighborhood is adjacent to Tower Grove Park, one of the City's historical parks. The diversity of the area reflected in a variety of restaurants and shops and community.